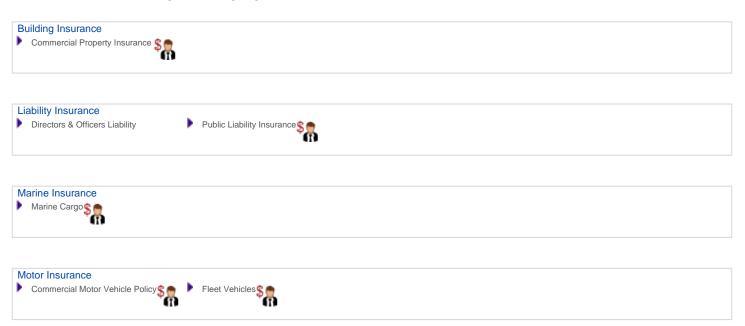

Find an insurer > Sompo Japan Insurance Inc

Sompo Japan Insurance Inc.

## SOMPO JAPAN INSURANCE INC

**PROVIDER DETAILS** 

Contact details General Enquiries: +61 2 9030 3700

Website https://www.sompo-japan.co.jp/english/

## CATEGORIES

SOMPO JAPAN INSURANCE INC belongs to the following categories:



## DISCLAIMER

The material contained on this website is only general information and is not intended to be an exhaustive list of insurers and insurance products available in Australia. The information provided by the Insurance Council of Australia (ICA) does not constitute advice of any kind, nor is it an endorsement of any insurer or insurance product. An insurer listed on this site may not provide a particular product in all areas in Australia. Some insurers may also only provide certain products via an insurance broker. Please contact your insurer or broker to provide more detail or information on products available.

Links to third parties' websites are not under the control of, or maintained by ICA. We provide these links only as a matter of convenience and, to the maximum extent p